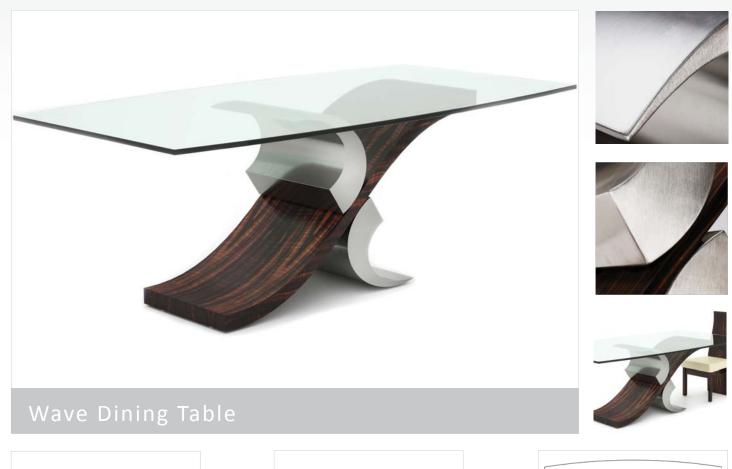

## andrewmuggleton

Stainless steel waves, roll down the broad highly figured Macassar Ebony base to create a dining table that truly is sculptural. The 3/4" - 19 mm glass top floats above as if it is not even there.

Bruished Stainless steel is used for the Waves. Shown in Macassar Ebony and available in other woods.

Dining tables are made to order so we are able to easily change the table dimensions. Prices are quoted by table size.

Glass edgework is shown as Flat Polished with safety corners and is available in other options.