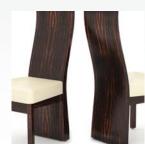

Worldwide: +31 20 820 83 80

The back of this dining chair gracefully taperes in and curves upwards. The seat can be upholstered in one of our standard leathers or in a customers own Material. Our dining chairs are made to order so that any wood and fabric/leather option can be used to match your dining table. High gloss colored finishes can also be used.

## **Dimensions**

Satin or High Gloss 40" - 102cm **Finish Options:** Height:

Width: 21" - 53cm **Material Options:** Available in all woods and leather options

Depth: 21" - 53cm Leadtime: 8 - 10 Weeks

Other Remarks: The chair is shipped assembled.