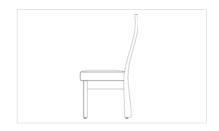

Worldwide: +31 20 820 83 80

The back of this dining chair gracefully taperes in and curves upwards. The seat can be upholstered in one of our standard leathers or in a customers own Material. Our dining chairs are made to order so that any wood and fabric/leather option can be used to match your dining table. High gloss colored finishes can also be used.

## **Dimensions**

Satin or High Gloss 40" - 102cm **Finish Options:** Height:

Width: 21" - 53cm **Material Options:** Available in all woods and leather options

Depth: 21" - 53cm Leadtime: 8 - 10 Weeks

Other Remarks: The chair is shipped assembled.