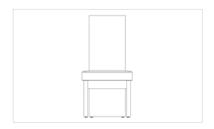

Worldwide: +31 20 820 83 80

The back of this dining chair gracefully taperes in and curves upwards. The seat can be upholstered in one of our standard leathers or in a customers own Material. Our dining chairs are made to order so that any wood and fabric/leather option can be used to match your dining table. High gloss colored finishes can also be used.

## **Dimensions**

Satin or High Gloss 40" - 102cm **Finish Options:** Height:

Width: 21" - 53cm **Material Options:** Available in all woods and leather options

Depth: 21" - 53cm Leadtime: 8 - 10 Weeks

Other Remarks: The chair is shipped assembled.