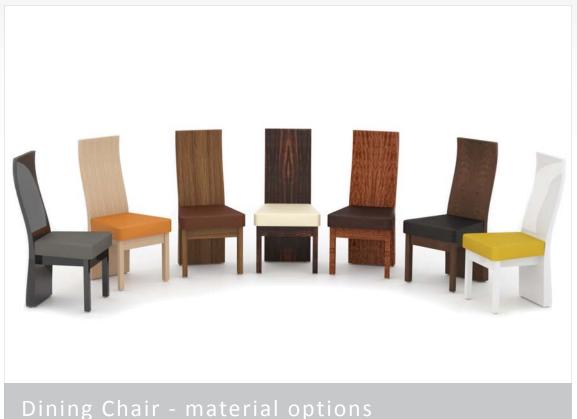

Shown in a variety of woods, lacquers and leathers.

Worldwide: +31 20 820 83 80

The back of this dining chair gracefully taperes in and curves upwards. The seat can be upholstered in one of our standard leathers or in a customers own Material. Our dining chairs are made to order so that any wood and fabric/leather option can be used to match your dining table. High gloss colored finishes can also be used.