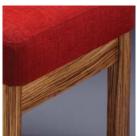

Worldwide: +31 20 820 83 80

The back of this dining chair gracefully taperes in and curves upwards. The seat can be upholstered in one of our standard leathers or in a customers own Material. Our dining chairs are made to order so that any wood and fabric/leather option can be used to match your dining table. High gloss colored finishes can also be used.

## **Dimensions**

Satin or High Gloss 40" - 102cm **Finish Options:** Height:

Width: 21" - 53cm **Material Options:** Available in all woods and leather options

Depth: 21" - 53cm Leadtime: 8 - 10 Weeks

Other Remarks: The chair is shipped assembled.