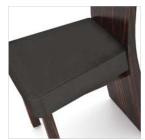

Worldwide: +31 20 820 83 80

The back of this dining chair gracefully taperes in and curves upwards. The seat can be upholstered in one of our standard leathers or in a customers own Material. Our dining chairs are made to order so that any wood and fabric/leather option can be used to match your dining table. High gloss colored finishes can also be used.

## **Dimensions**

Satin or High Gloss 40" - 102cm **Finish Options:** Height:

Width: 21" - 53cm **Material Options:** Available in all woods and leather options

Depth: 21" - 53cm Leadtime: 8 - 10 Weeks

Other Remarks: The chair is shipped assembled.