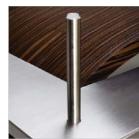

Worldwide: +31 20 820 83 80

A modish contrast between the Macassar ebony arch and the Stainless Steel shelf. The arch tapers out as it reached towards the ground. The 1/2" - 13 mm glass top is secured by four Stainless Steel supports.

Bruished Stainless steel is used for the supports and the shelf.

Shown in Macassar Ebony and available in other woods.