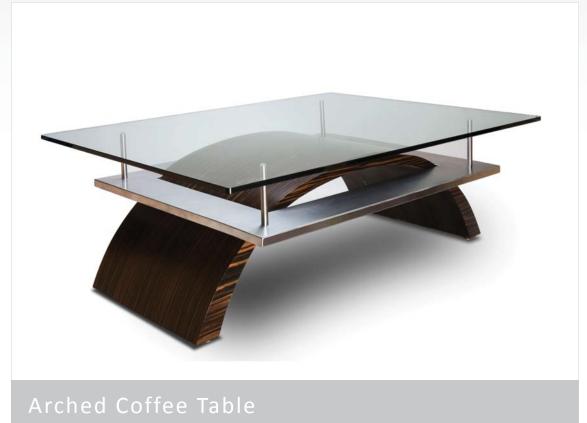

Worldwide: +31 20 820 83 80

A modish contrast between the Macassar ebony arch and the Stainless Steel shelf. The arch tapers out as it reached towards the ground. The 1/2" - 13 mm glass top is secured by four Stainless Steel supports.

Bruished Stainless steel is used for the supports and the shelf.

Shown in Macassar Ebony and available in other woods.